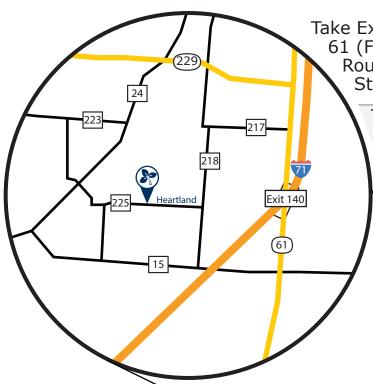

3201 COUNTY RD 225, MARENGO, OH 43334

## **FROM I - 71**

Take Exit 140, and go south on State Route 61 (From the north, turn left onto State Route 61. From the south, turn right onto State Route 61.)

Turn right (west) on County Road 15 also called West Liberty Mt Vernon Road

Note: County Road 15 will go back over I-71

Turn right (north) on County Road 218 also called Berkshire-South Woodbury Road

Turn left (west) on County Road 225 also called West Liberty East Road

The entrance to Heartland is on the right!

## **FROM ROUTE 23**

Turn east on State Route 229 (From the north, turn left onto State Route 61. From the south, turn right onto State Route 61.)

Note: Continue through the town of Ashley

Turn right (south) on County Road 218 also called Berkshire-South Woodbury Road

Note: you will come to a sharp left curve.

After the curve, Turn right to stay on Country Road 218

Turn right (west) on County Road 225 also called West Liberty East Road

The entrance to Heartland is on the right!